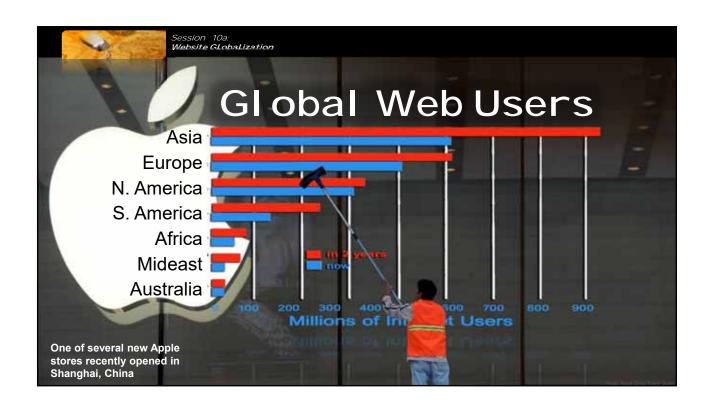

## Modify Contact Us Page

- Don't use info@company.com
  - Better: International Sales <u>Tony@company.com</u>
- Create separate international page
- Show address like an envelope:
  - Don't abbreviate state
  - Include USA
- Provide direct-dial phone numbers
  - toll-free won't work internationally
- Use international dial format: +1(619)888-4567

Photo: Neon Internet Café, Wikimedia Commo



| W.      | Session 10a:<br>Website Gl obal ization                                                             |                                                                                                                         |                          |    |
|---------|-----------------------------------------------------------------------------------------------------|-----------