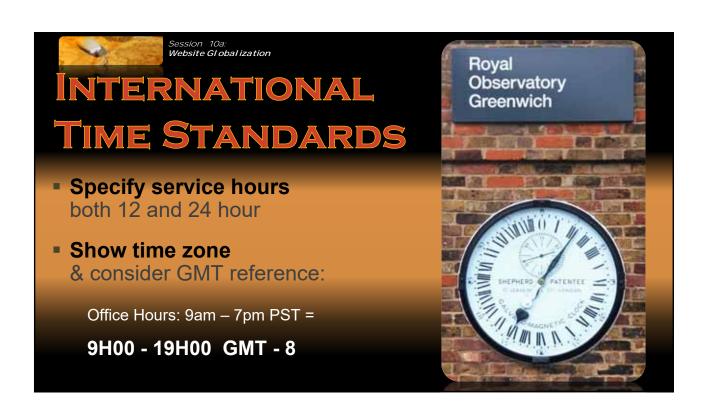

## Modify Contact Us Page

- Don't use info@company.com
  - Better: International Sales <u>Tony@company.com</u>
- Create separate international page
- Show address like an envelope:
  - Don't abbreviate state
  - Include USA
- Provide direct-dial phone numbers
  - toll-free won't work internationally
- Use international dial format: +1(619)888-4567