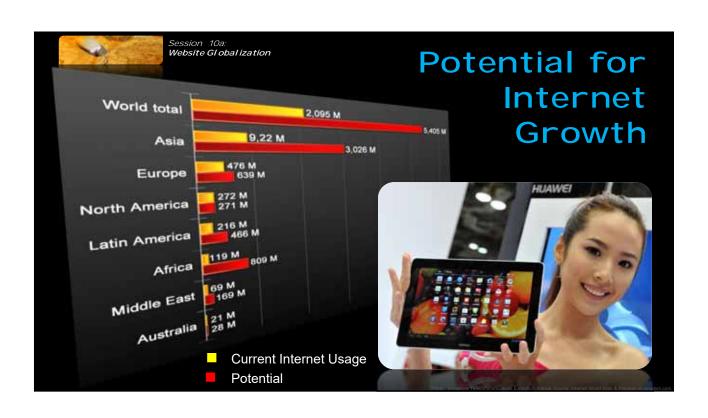

## Modify Contact Us Page

- Don't use info@company.com
  - Better: International Sales <u>Tony@company.com</u>
- Create separate international page
- Show address like an envelope:
  - Don't abbreviate state
  - Include USA
- Provide direct-dial phone numbers
  - toll-free won't work internationally
- Use international dial format: +1(619)888-4567

Photo: Neon Internet Café, Wikimedia Commo



| W.      | Session 10a:<br>Website Gl obal ization                                                             |                                                                                                                         |                          |    |
|---------|-----------------------------------------------------------------------------------------------------|-------------