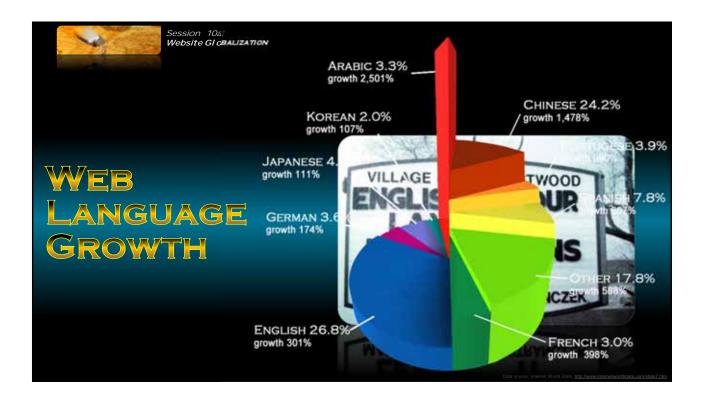

## Modify Contact Us Page

- Don't use info@company.com
  - Better: International Sales <u>Tony@company.com</u>
- Create separate international page
- Show address like an envelope:
  - Don't abbreviate state
  - Include USA
- Provide direct-dial phone numbers
  - toll-free won't work internationally
- Use international dial format: +1(619)888-4567