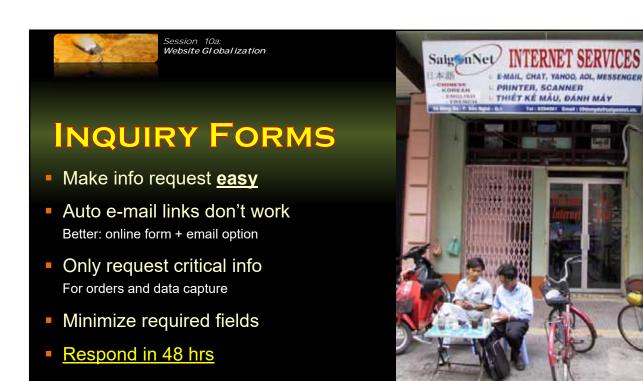

## Modify Contact Us Page

- Don't use info@company.com
  - Better: International Sales <u>Tony@company.com</u>
- Create separate international page
- Show address like an envelope:
  - Don't abbreviate state
  - Include USA
- Provide direct-dial phone numbers
  - toll-free won't work internationally
- Use international dial format: +1(619)888-4567