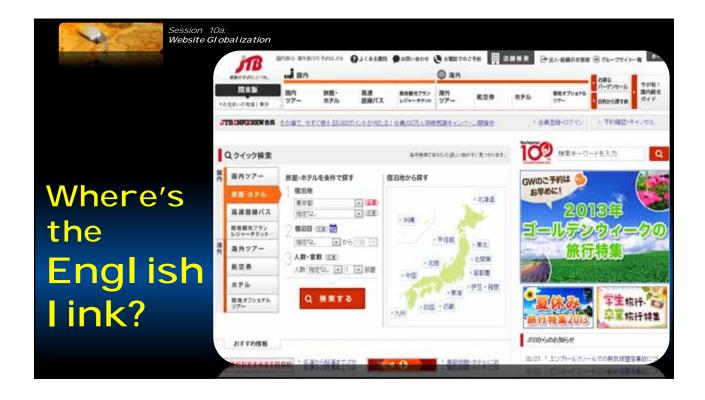

## Modify Contact Us Page

- Don't use info@company.com
  - Better: International Sales <u>Tony@company.com</u>
- Create separate international page
- Show address like an envelope:
  - Don't abbreviate state
  - Include USA
- Provide direct-dial phone numbers
  - toll-free won't work internationally
- Use international dial format: +1(619)888-4567