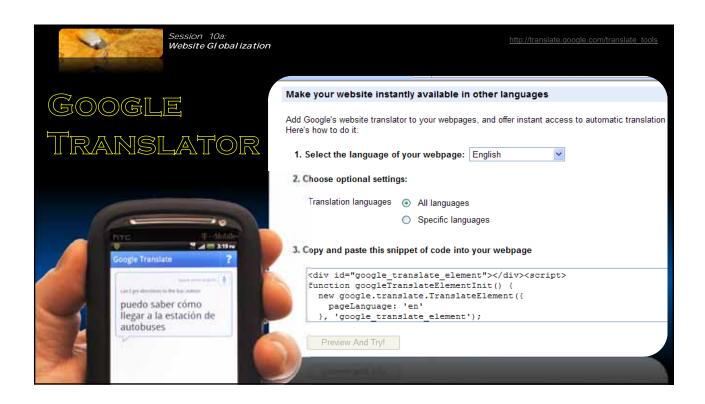

## Modify Contact Us Page

- Don't use info@company.com
  - Better: International Sales <u>Tony@company.com</u>
- Create separate international page
- Show address like an envelope:
  - Don't abbreviate state
  - Include USA
- Provide direct-dial phone numbers
  - toll-free won't work internationally
- Use international dial format: +1(619)888-4567