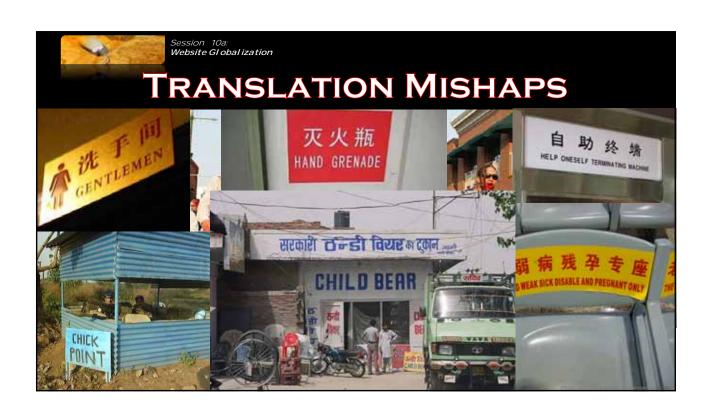

## Modify Contact Us Page

- Don't use info@company.com
  - Better: International Sales <u>Tony@company.com</u>
- Create separate international page
- Show address like an envelope:
  - Don't abbreviate state
  - Include USA
- Provide direct-dial phone numbers
  - toll-free won't work internationally
- Use international dial format: +1(619)888-4567