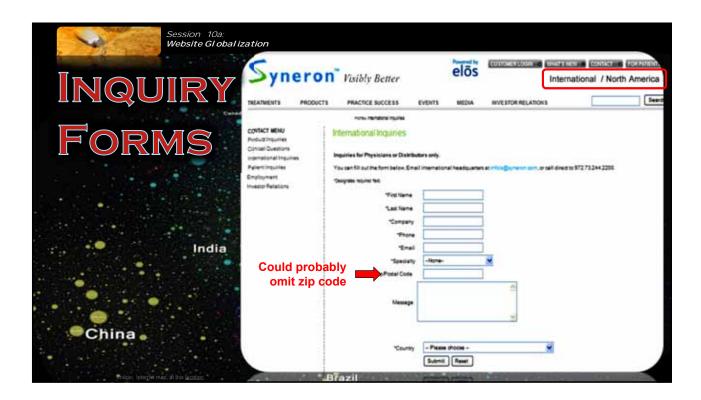

## Modify Contact Us Page

- Don't use info@company.com
  - Better: International Sales <u>Tony@company.com</u>
- Create separate international page
- Show address like an envelope:
  - Don't abbreviate state
  - Include USA
- Provide direct-dial phone numbers
  - toll-free won't work internationally
- Use international dial format: +1(619)888-4567