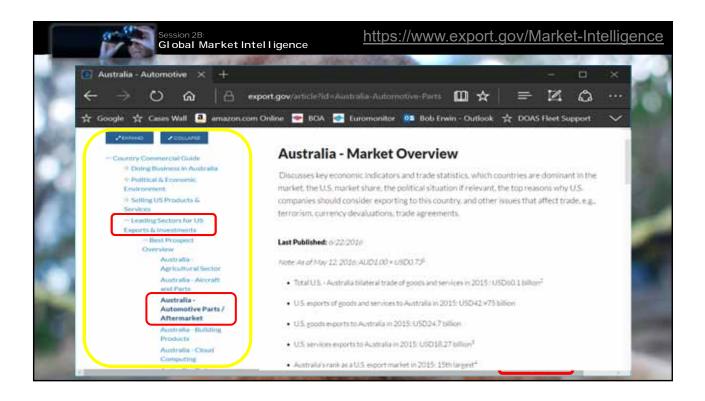

## Session 2B: Global Market Intelligence

Finding Profitable Export Markets

|               | Session<br>Gl oba       | <sup>2B:</sup><br>I Market Intel Ligend | ce                          |           | <u>http:/</u> | /www.nation         | master.com |
|---------------|-------------------------|-----------------------------------------|-----------------------------|-----------|---------------|---------------------|------------|
| <del>Co</del> | http://www              | .nationmaster.com/country-info/         | stats/Transport/Motor-vehic | les/ ,P + | Countries     | Compared ×          | * *        |
| S 1           | lationMaster            | Categories Countrie                     | s Stats Group               | s -       | 1             | Search stats & fact | 2 🐴 🦳      |
| Co            | ountrie                 | rt > Motor v<br>s Compared              | ł                           |           |               | people:             |            |
| Tot           | als                     | WOW! More cars that                     | ın people!                  | N         | dotor         | Select year         | 1          |
| 19 .          | COUNTRY                 | (                                       | AMOUNT                      | DATE 0    | RAPH          | HISTORY             |            |
| 1000          | Netherla                | nds Antilles                            | 1,213.83                    | 2007      |               |                     |            |
| × 2           | 2 <mark>— Monaco</mark> |                                         | 871.53                      | 2007      |               |                     |            |
| 3             | Inited S                | tates                                   | 819.79                      | 2007      |               |                     |            |
| T 4 1         | iceland                 |                                         | 773.48                      | 2007      |               |                     |            |
| 1             | 5 🎫 <u>New Zea</u>      | land                                    | 729.29                      | 2007      |               |                     |            |
|               | 5 📕 <u>Qatar</u>        |                                         | 724.45                      | 2007      |               |                     | , <b>`</b> |