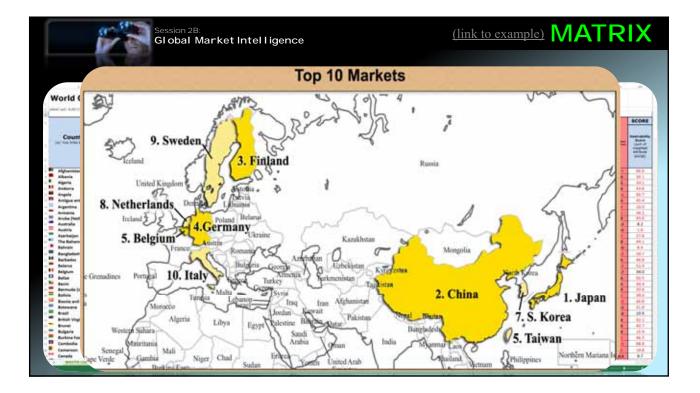

|                               |   |                      | 0          |                      | •                            | 0                 |
| Indonesia | 14                        |                               |   |                      |            | 0                    |                              | D                 |
| Mexico    | 15                        |                               | 0 |                      | 0          | 0                    |                              | D)                |





## MATRIX

## How it Works

Session 2B: Global Market Intel ligence

- 1. Adjusts all numbers to a standard range (-100 to +100)
- Lets you weight relative importance of each indicator (% of total)
- 3. Derives total country scores: (sum of all the weighted data)

















## <section-header>