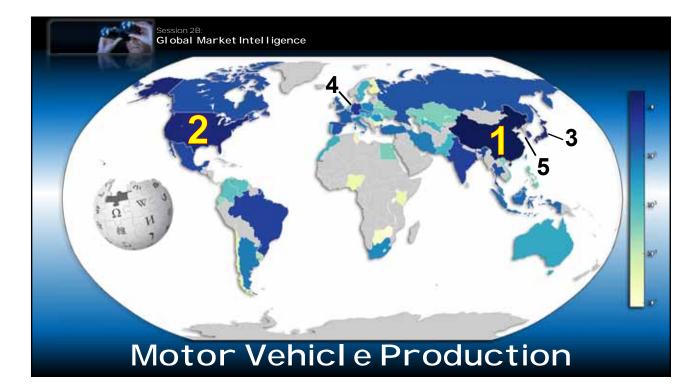

|        | or cours                | itr)  | les by        | motor         | venicie       | e produ       | iction           |                           |            |
|--------|-------------------------|-------|---------------|---------------|---------------|---------------|------------------|---------------------------|------------|
| From W | upedia, the free        | encvo | ciocedia      |               |               |               |                  |                           |            |
| Rank   | Country                 | •     | 2015<br>[2] • | 2014<br>[3] • | 2013<br>[4] • | 2012<br>[5] • | 2011<br>(6)[7] • | 2010<br>(7][8] •          | 2005<br>M  |
| -      | - World                 |       | 90,780,583    | 89,747,430    | 87,507,027    | 84,141,209    | 80,092,840       | 77,629,127                | 66,482,439 |
| ST.    | China                   |       | 24,503,326    | 23,722,890    | 22,116,825    | 19,271,808    | 18,418,876       | 18,264,761                | 5,717,619  |
|        | 2 United<br>States      |       | 12,100,095    | 11,660,699    | 11,066,432    | 10,335,765    | 8,661,535        | 7.743.093                 | 11,946,653 |
|        | 3 Japan                 |       | 9,278,238     | 9,774,558     | 9,630,181     | 9,943,077     | 8,398,630        | 9,628,920                 | 10,799,659 |
|        | Germany <sup>[20]</sup> |       | 6,033,164     | 5,907,548     | 5,718,222     | 5,649,260     | 6,146,948        | 5,905,985                 | 5,757,710  |
|        | Korea                   |       | 4,555,957     | 4,524,932     | 4,521,429     | 4,561,766     | 4,667,094        | 4,271,741                 | 3,699,350  |
|        | 5 📰 India               |       | 4,125,744     | 3,840,160     | 3,898,425     | 4,174,713     | 3,927,411        | 3,557,073                 | 1,638,674  |
|        | 7 Mexico                |       | 3,565,469     | 3,365,306     | 3,054,849     | 3,001,814     | 2,681,050        | 2,342,282                 | 1,684,238  |
|        | 8 📰 Spain               |       | 2,733,201     | 2,402,978     | 2,163,338     | 1,979,179     | 2,373,329        | 2,387,900                 | 2,752,500  |
|        | 9 💽 Brazil              |       | 2,429,463     | 3,364,890     | 3,712,380     | 3,402,508     | 3,407,861        | 3,381,728 <sup>[22]</sup> | 2,530,840  |
| 1      |                         |       | 2.283,474     | 2.393.890     | 2.379.806     | 2,463,364     | 2,135,121        | 2,068,189                 | 2,687,892  |