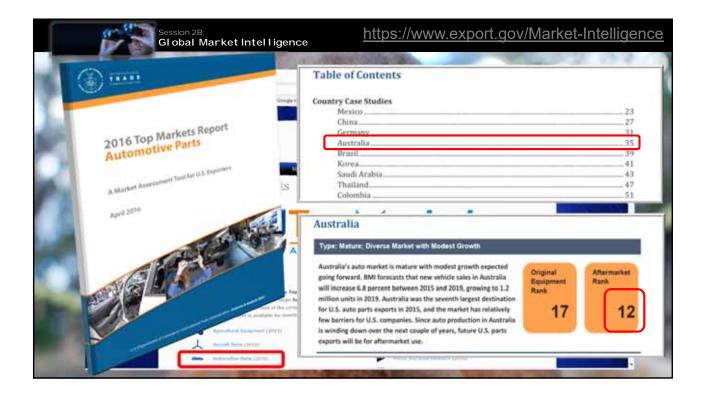

## Session 2B: Global Market Intelligence

Finding Profitable Export Markets

|               | Session<br>Gl oba       | <sup>2B:</sup><br>I Market Intel Ligend | ce                          |           | <u>http:/</u> | /www.nation         | master.com |
|---------------|-------------------------|-----------------------------------------|-----------------------------|-----------|---------------|---------------------|------------|
| <del>Co</del> | http://www              | .nationmaster.com/country-info/         | stats/Transport/Motor-vehic | les/ ,P + | Countries     | Compared ×          | * *        |
| S 1           | lationMaster            | Categories Countrie                     | s Stats Group               | s -       | 1             | Search stats & fact | 2 🐴 🦳      |
| Co            | ountrie                 | rt > Motor v<br>s Compared              | ł                           |           |               | people:             |            |
| Tot           | als                     | WOW! More cars that                     | ın people!                  | N         | dotor         | Select year         | 1          |
| 19 .          | COUNTRY                 | (                                       | AMOUNT                      | DATE 0    | RAPH          | HISTORY             |            |
| 1000          | Netherla                | nds Antilles                            | 1,213.83                    | 2007      |               |                     |            |
| × 2           | 2 <mark>— Monaco</mark> |                                         | 871.53                      | 2007      |               |                     |            |
| 3             | Inited S                | tates                                   | 819.79                      | 2007      |               |                     |            |
| T 4 1         | iceland                 |                                         | 773.48                      | 2007      |               |                     |            |
| 1             | 5 🎫 <u>New Zea</u>      | land                                    | 729.29                      | 2007      |               |                     |            |
|               | 5 📕 <u>Qatar</u>        |                                         | 724.45                      | 2007      |               |                     | , <b>`</b> |