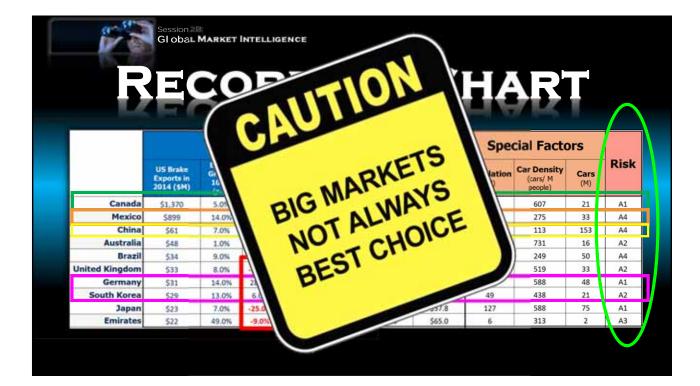

| 1.00           |                                     |                                     |                           |                             |                        |                       |                              |                   |                                    | -           |      |
|----------------|-------------------------------------|-------------------------------------|---------------------------|-----------------------------|------------------------|-----------------------|------------------------------|-------------------|------------------------------------|-------------|------|
|                |                                     |                                     |                           |                             |                        | C                     |                              |                   | <b>NR</b> '                        |             |      |
| 1.20           |                                     |                                     |                           |                             |                        |                       |                              |                   |                                    |             |      |
| -              |                                     |                                     |                           | n. no 17                    |                        | - Careero             |                              | america Marca     |                                    |             | -    |
|                |                                     | В                                   | rake                      | Trade                       |                        | Demog                 | graphics                     | Spe               | cial Facto                         | ors         |      |
|                | US Brake<br>Exports in<br>2014 (SM) | Export<br>Growth<br>10-14<br>(p.a.) | Export<br>Growth<br>13-14 | Rank in<br>World<br>Imports | US Market<br>Share (%) | Economy<br>(GDP, \$T) | Wealth<br>(GDP/ capita, \$K) | Population<br>(M) | Car Density<br>(cars/ M<br>people) | Cars<br>(M) | Risk |
| Canada         | \$1,370                             | 5.0%                                | 5.0%                      | 4                           | 71.5                   | \$1.6                 | \$44.5                       | 35                | 607                                | 21          | A1   |
| Mexico         | \$899                               | 14.0%                               | 4.0%                      | 3                           | 63.2                   | \$2.1                 | \$17.9                       | 120               | 275                                | 33          |      |
| China          | \$61                                | 7.0%                                | 18.0%                     | 8                           | 6.4                    | \$17.6                | \$12.9                       | 1,356             | 113                                | 15          | · 2  |
| Australia      | \$48                                | 1.0%                                | 8.0%                      | 27                          | 12.9                   | \$1.1                 | \$46.6                       | 22                | 731                                | 16          | 10   |
| Brazil         | \$34                                | 9.0%                                | 9.0%                      | 18                          | 6.2                    | \$3.1                 | \$15.2                       | 202               | 249                                | 50          |      |
| United Kingdom | \$33                                | 8.0%                                | -11.0%                    | 6                           | 2.1                    | \$2.4                 | \$37.7                       | 64                | 519                                | 33          |      |
| Germany        | \$31                                | 14.0%                               | 28.0%                     | 2                           | 0.7                    | \$3.6                 | \$44.7                       | 81                | 588                                | 2.4         | 2    |
| South Korea    | \$29                                | 13.0%                               | 6.0%                      | 21                          | 10.9                   | \$1.8                 | \$35.4                       | 49                | 438                                |             |      |
| Japan          | \$23                                | 7.0%                                | -25.0%                    | 15                          | 4.8                    | \$4.8                 | \$37.8                       | 127               | 588                                |             |      |
| Emirates       | \$22                                | 49.0%                               | -9.0%                     | 23                          | 8,4                    | \$0.6                 | \$65.0                       | 6                 | 313                                | 100         | 100  |