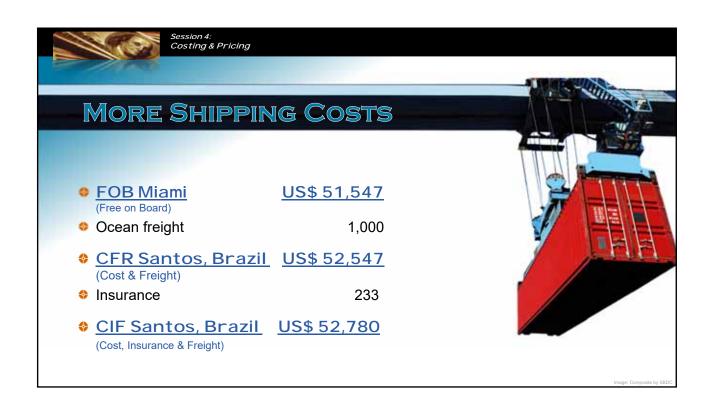

| Session 4:<br>Costing & Pricing                                |                 |  |  |  |
|----------------------------------------------------------------|-----------------|--|--|--|
| BUYER COSTS — LANDED COST                                      |                 |  |  |  |
| CIF SANTOS, BRAZIL (Cost Insurance & Freight)                  | US\$ 52,780     |  |  |  |
| Tariff                                                         | 9,500           |  |  |  |
| IPI mfr products tax  ICMS VAT tax                             | 3,114<br>11,771 |  |  |  |
| PIS and CoFins tax                                             | 7,138           |  |  |  |
| <ul><li>Merchant marine tax</li><li>Warehouse Charge</li></ul> | 250<br>235      |  |  |  |
| Terminal handling charge                                       | 100             |  |  |  |

| Session 4: Costing & Pricing  BUYER COST — C  (Delivery Duty Paid)                                                                 | DP                                  |         |
|------------------------------------------------------------------------------------------------------------------------------------|-------------------------------------|---------|
| <ul> <li>Custom brokers union fee</li> <li>Custom brokerage fee</li> <li>SISCOMEX fee</li> <li>Cargo transportation fee</li> </ul> | 160<br>343<br>30<br>35              |         |
| Landed Cost – Santos, Brazil  Inland freight                                                                                       | \$ 85,456<br>100                    |         |
| Del ivered Duty Paid –Sao Paol o                                                                                                   | 9 \$ 85,556<br>MODES ROAD RESIDENCE | se Team |