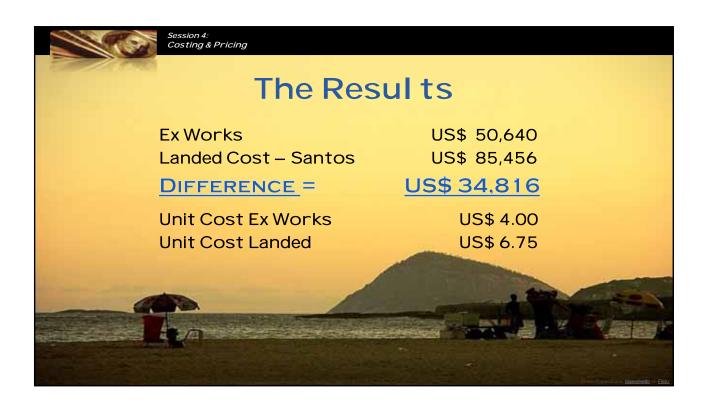

| Session 4:<br>Costing & Pricing                                |                 |  |  |  |
|----------------------------------------------------------------|-----------------|--|--|--|
| BUYER COSTS — LANDED COST                                      |                 |  |  |  |
| CIF SANTOS, BRAZIL (Cost Insurance & Freight)                  | US\$ 52,780     |  |  |  |
| Tariff                                                         | 9,500           |  |  |  |
| IPI mfr products tax  ICMS VAT tax                             | 3,114<br>11,771 |  |  |  |
| PIS and CoFins tax                                             | 7,138           |  |  |  |
| <ul><li>Merchant marine tax</li><li>Warehouse Charge</li></ul> | 250<br>235      |  |  |  |
| Terminal handling charge                                       | 100             |  |  |  |

| Session 4: Costing & Pricing  BUYER COST — C  (Delivery Duty Paid)                                                                 | DP                                  |         |
|------------------------------------------------------------------------------------------------------------------------------------|-------------------------------------|---------|
| <ul> <li>Custom brokers union fee</li> <li>Custom brokerage fee</li> <li>SISCOMEX fee</li> <li>Cargo transportation fee</li> </ul> | 160<br>343<br>30<br>35              |         |
| Landed Cost – Santos, Brazil  Inland freight                                                                                       | \$ 85,456<br>100                    |         |
| Del ivered Duty Paid –Sao Paol o                                                                                                   | 9 \$ 85,556<br>MODES ROAD RESIDENCE | se Team |