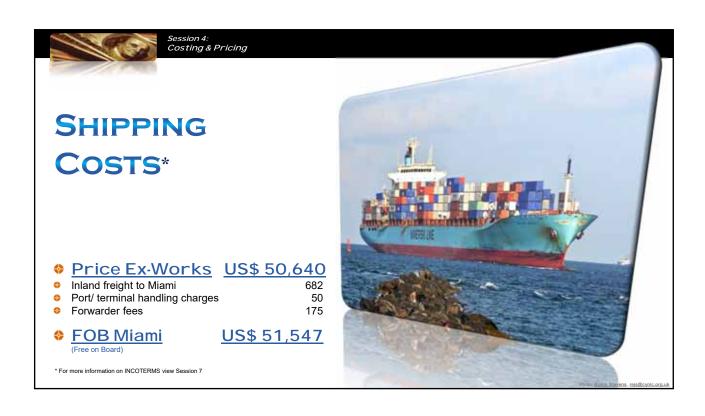

| Session 4:<br>Costing & Pricing                                |                 |  |  |  |
|----------------------------------------------------------------|-----------------|--|--|--|
| BUYER COSTS — LANDED COST                                      |                 |  |  |  |
| CIF SANTOS, BRAZIL (Cost Insurance & Freight)                  | US\$ 52,780     |  |  |  |
| Tariff                                                         | 9,500           |  |  |  |
| IPI mfr products tax  ICMS VAT tax                             | 3,114<br>11,771 |  |  |  |
| PIS and CoFins tax                                             | 7,138           |  |  |  |
| <ul><li>Merchant marine tax</li><li>Warehouse Charge</li></ul> | 250<br>235      |  |  |  |
| Terminal handling charge                                       | 100             |  |  |  |

| Session 4: Costing & Pricing  BUYER COST — C  (Delivery Duty Paid)                                                                 | DP                                  |         |
|------------------------------------------------------------------------------------------------------------------------------------|-------------------------------------|---------|
| <ul> <li>Custom brokers union fee</li> <li>Custom brokerage fee</li> <li>SISCOMEX fee</li> <li>Cargo transportation fee</li> </ul> | 160<br>343<br>30<br>35              |         |
| Landed Cost – Santos, Brazil  Inland freight                                                                                       | \$ 85,456<br>100                    |         |
| Del ivered Duty Paid –Sao Paol o                                                                                                   | 9 \$ 85,556<br>MODES ROAD RESIDENCE | se Team |