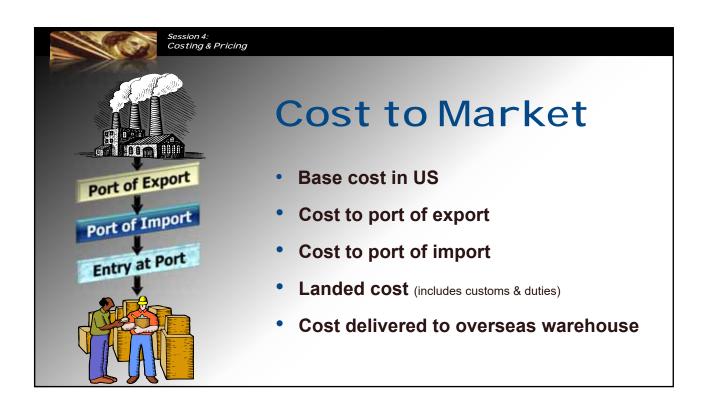

| Session 4:<br>Costing & Pricing                                |                 |  |  |  |
|----------------------------------------------------------------|-----------------|--|--|--|
| BUYER COSTS — LANDED COST                                      |                 |  |  |  |
| CIF SANTOS, BRAZIL (Cost Insurance & Freight)                  | US\$ 52,780     |  |  |  |
| Tariff                                                         | 9,500           |  |  |  |
| IPI mfr products tax  ICMS VAT tax                             | 3,114<br>11,771 |  |  |  |
| PIS and CoFins tax                                             | 7,138           |  |  |  |
| <ul><li>Merchant marine tax</li><li>Warehouse Charge</li></ul> | 250<br>235      |  |  |  |
| Terminal handling charge                                       | 100             |  |  |  |

| Session 4: Costing & Pricing  BUYER COST — C  (Delivery Duty Paid)                                                                 | DP                                  |         |
|------------------------------------------------------------------------------------------------------------------------------------|-------------------------------------|---------|
| <ul> <li>Custom brokers union fee</li> <li>Custom brokerage fee</li> <li>SISCOMEX fee</li> <li>Cargo transportation fee</li> </ul> | 160<br>343<br>30<br>35              |         |
| Landed Cost – Santos, Brazil  Inland freight                                                                                       | \$ 85,456<br>100                    |         |
| Del ivered Duty Paid –Sao Paol o                                                                                                   | 9 \$ 85,556<br>MODES ROAD RESIDENCE | se Team |