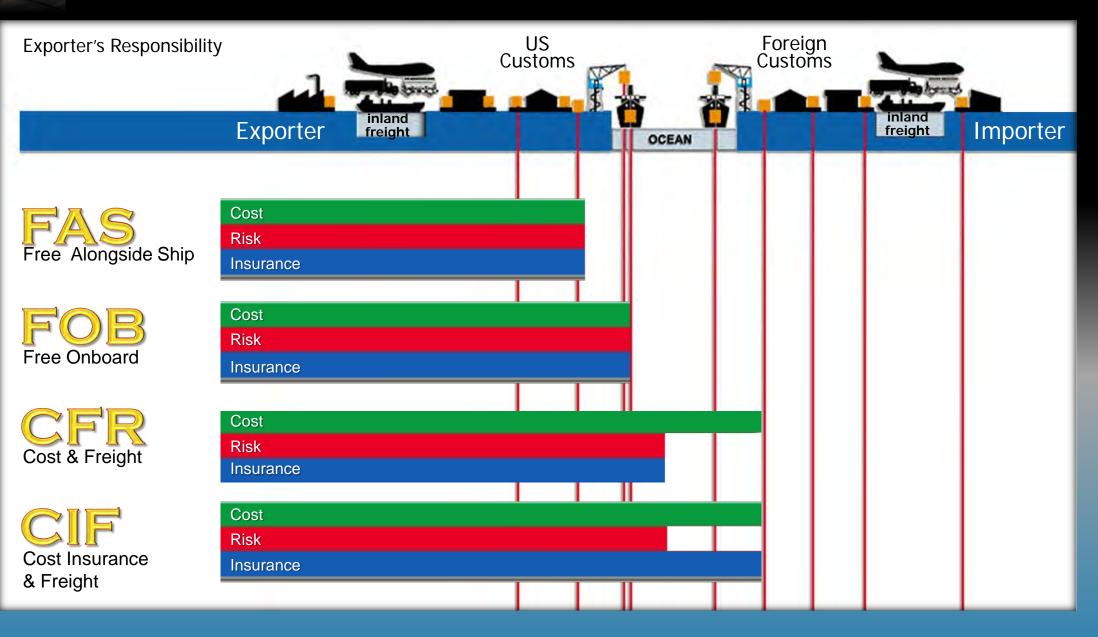

# Incoterms Clarify

### Shipping Responsibilities

# WHO HANDLES?

- Transportation
  - Customs
    - Insurance

• Costs

Risks

Utroget

TELEPHONE

BONNET

(hood)

## 2. Shared Risk

You hand-off shipping responsibility (FCA, CPT, CIP, FAS, FOB, CFR, CIF)

ARED RISK INCOTERMS

2. Shared Risk

### FREE ÅLONGSIDE SHIP (FAS)

2. Shared Risk

Ocean Only

### FREE ONBOARD (FOB)

You Pay Shipping and Insurance Onto the Ship

FOB Baltimore

2. Shared Risk

customs

guy

ALL DEPARTURE OF ALL PROPERTY OF ALL PROPERTY

**CFR Shanghai** 

### COST & FREIGHT (CFR)

You Pay Shipping to Overseas Port

**Ocean Only** 

00

2. Shared Risk

### COST INSURANCE & FREIGHT (CIF)

#### You Pay Shipping and Insurance to Overseas Port

A per l'Independences a la fina de la della del per della de la dependence para a finalemente de la carda per de la della della

Ocean Only

00

CIF Shanghai